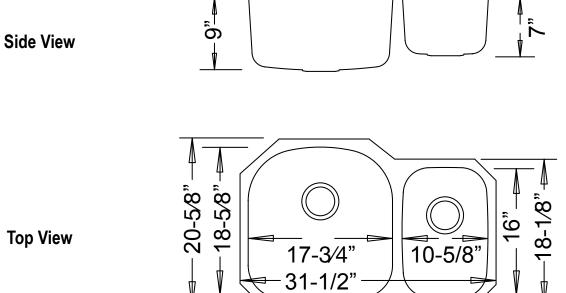

--- Dimensions ---Outer 31-1/2" x 20-5/8" x 9" Inner 17-3/4" x 18-5/8" x 9" (Left Bowl) 10-5/8" x 16" x 7" (Right Bowl)

| Model                  | Description       | Colors / Finishes |
|------------------------|-------------------|-------------------|
| LE-297B "Regal D Bowl" | Undercounter Sink | N/A               |

## **Product Specification**

This sink shall be a dual compartment with rounded bowls. It shall be 31-1/2" in length and 20-5/8" in width, with a left bowl depth of 9" and a right bowl depth of 7". Sink shall be made of 18 gauge stainless steel. Sink shall include installation hardware. Sink shall be Leonet Model LE-297B, "Regal".

## **TECHNICAL INFORMATION**

| Fixture*                                       |                   |  |
|------------------------------------------------|-------------------|--|
| Basin Area (Left Bowl)                         | 17-3/4" x 18-5/8" |  |
| Basin Area (Right Bowl)                        | 10-5/8" x 16"     |  |
| Water Depth (Left Bowl)                        | 9"                |  |
| Water Depth (Right Bowl)                       | 7"                |  |
| Drain Hole (Each Bowl)                         | 3-5/8" D          |  |
| *Approximate measurements for comparison only. |                   |  |

**Product Image** 

**Product Diagram** 

Top View