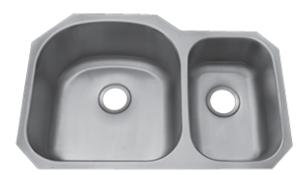

#### Features

- Certified 304 Grade 18 Gauge Stainless Steel.
- Undercounter
- Dual Compartments
- Rounded Bowls
- Unique sound-deadening system with sound pads and a special coating.
- Lustrous and enduring finish which compliments any decor.
- Limited lifetime warranty.

--- Dimensions ---Outer 31-1/2" x 20-5/8" x 9" Inner 17-3/4" x 18-5/8" x 9" (Left Bowl) 10-5/8" x 16" x 7" (Right Bowl)

| Model                  | Description       | Colors / Finishes |
|------------------------|-------------------|-------------------|
| LE-297B "Regal D Bowl" | Undercounter Sink | N/A               |

## **Product Specification**

This sink shall be a dual compartment with rounded bowls. It shall be 31-1/2" in length and 20-5/8" in width, with a left bowl depth of 9" and a right bowl depth of 7". Sink shall be made of 18 gauge stainless steel. Sink shall include installation hardware. Sink shall be Leonet Model LE-297B, "Regal".