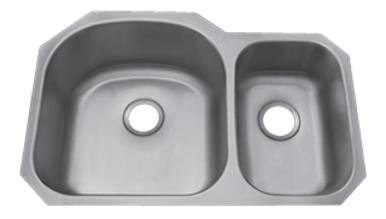

#### Features

- Certified 304 Grade 18 Gauge Stainless Steel.
- Undercounter
- Dual Compartments
- Rounded Bowls
- Unique sound-deadening system with sound pads and a special coating.
- Lustrous and enduring finish which compliments any decor.
- Limited lifetime warranty.

--- Dimensions ---Outer 31-1/2" x 20-5/8" x 9" Inner 17-3/4" x 18-5/8" x 9" (Left Bowl) 10-5/8" x 16" x 7" (Right Bowl)

| Model                  | Description       | Colors / Finishes |
|------------------------|-------------------|-------------------|
| LE-297B "Regal D Bowl" | Undercounter Sink | N/A               |

## **Product Specification**

This sink shall be a dual compartment with rounded bowls. It shall be 31-1/2" in length and 20-5/8" in width, with a left bowl depth of 9" and a right bowl depth of 7". Sink shall be made of 18 gauge stainless steel. Sink shall include installation hardware. Sink shall be Leonet Model LE-297B, "Regal".