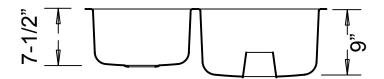

--- Dimensions --Outer
32" x 20-3/4" x 9"
Inner
13" x 16-5/8" x 7-1/2" (Left Bowl)
15-3/4" x 18-3/4" x 9" (Right Bowl)

| Model                      | Description       | Colors / Finishes |
|----------------------------|-------------------|-------------------|
| LE-205BR "Brenner Reverse" | Undercounter Sink | N/A               |

#### **Product Specification**

This sink shall be a dual compartment with rounded bowls. It shall be 32" in length and 20-3/4" in width, with a left bowl depth of 7-1/2" and a right bowl depth of 9". Sink shall be made of 18 gauge stainless steel. Sink shall include installation hardware. Sink shall be Leonet Model LE-205BR, "Brenner Reverse".

#### **TECHNICAL INFORMATION**

| Fixture*                                       |                   |  |
|------------------------------------------------|-------------------|--|
| Basin Area (Left Bowl)                         | 15-3/4" x 18-3/4" |  |
| Basin Area (Right Bowl)                        | 13" x 16-5/8"     |  |
| Water Depth (Left Bowl)                        | 9"                |  |
| Water Depth (Right Bowl)                       | 7-1/2"            |  |
| Drain Hole (Each Bowl)                         | 3-5/8" D          |  |
| *Approximate measurements for comparison only. |                   |  |