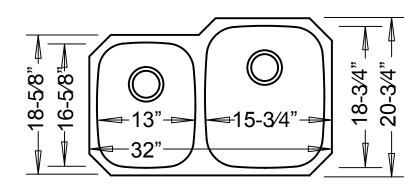

--- Dimensions --Outer
32" x 20-3/4" x 9"
Inner
13" x 16-5/8" x 7-1/2" (Left Bowl)
15-3/4" x 18-3/4" x 9" (Right Bowl)

| Model                      | Description       | Colors / Finishes |
|----------------------------|-------------------|-------------------|
| LE-205BR "Brenner Reverse" | Undercounter Sink | N/A               |

#### **Product Specification**

This sink shall be a dual compartment with rounded bowls. It shall be 32" in length and 20-3/4" in width, with a left bowl depth of 7-1/2" and a right bowl depth of 9". Sink shall be made of 18 gauge stainless steel. Sink shall include installation hardware. Sink shall be Leonet Model LE-205BR, "Brenner Reverse".

#### **TECHNICAL INFORMATION**

| Fixture*                                       |                   |  |
|------------------------------------------------|-------------------|--|
| Basin Area (Left Bowl)                         | 15-3/4" x 18-3/4" |  |
| Basin Area (Right Bowl)                        | 13" x 16-5/8"     |  |
| Water Depth (Left Bowl)                        | 9"                |  |
| Water Depth (Right Bowl)                       | 7-1/2"            |  |
| Drain Hole (Each Bowl)                         | 3-5/8" D          |  |
| *Approximate measurements for comparison only. |                   |  |