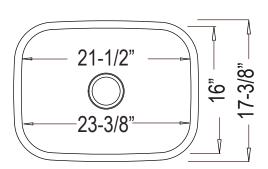

#### **Undermount Kitchen**

| The second secon |                        |  |
|--------------------------------------------------------------------------------------------------------------------------------------------------------------------------------------------------------------------------------------------------------------------------------------------------------------------------------------------------------------------------------------------------------------------------------------------------------------------------------------------------------------------------------------------------------------------------------------------------------------------------------------------------------------------------------------------------------------------------------------------------------------------------------------------------------------------------------------------------------------------------------------------------------------------------------------------------------------------------------------------------------------------------------------------------------------------------------------------------------------------------------------------------------------------------------------------------------------------------------------------------------------------------------------------------------------------------------------------------------------------------------------------------------------------------------------------------------------------------------------------------------------------------------------------------------------------------------------------------------------------------------------------------------------------------------------------------------------------------------------------------------------------------------------------------------------------------------------------------------------------------------------------------------------------------------------------------------------------------------------------------------------------------------------------------------------------------------------------------------------------------------|------------------------|--|
| Dimensions                                                                                                                                                                                                                                                                                                                                                                                                                                                                                                                                                                                                                                                                                                                                                                                                                                                                                                                                                                                                                                                                                                                                                                                                                                                                                                                                                                                                                                                                                                                                                                                                                                                                                                                                                                                                                                                                                                                                                                                                                                                                                                                     |                        |  |
| Outer:                                                                                                                                                                                                                                                                                                                                                                                                                                                                                                                                                                                                                                                                                                                                                                                                                                                                                                                                                                                                                                                                                                                                                                                                                                                                                                                                                                                                                                                                                                                                                                                                                                                                                                                                                                                                                                                                                                                                                                                                                                                                                                                         | 23-3/8" x 17-3/4" x 6" |  |
| Inner:                                                                                                                                                                                                                                                                                                                                                                                                                                                                                                                                                                                                                                                                                                                                                                                                                                                                                                                                                                                                                                                                                                                                                                                                                                                                                                                                                                                                                                                                                                                                                                                                                                                                                                                                                                                                                                                                                                                                                                                                                                                                                                                         | 21-1/2" x 16" x 6"     |  |

#### **Product Specification**

This sink shall be a dual compartment with rounded bowls. It shall be 23-3/8" in length and 17-3/4" in width, with a bowl depth of 6". Sink shall be made of 304 Grade Surgical Stainless Steel. Sink shall include cut-out template. Sink shall be Model ADA-862.

#### **TECHNICAL INFORMATION**

| Fixture*                                       |               |  |
|------------------------------------------------|---------------|--|
| Basin Area                                     | 21-1/2" x 16" |  |
| Water Depth                                    | 6"            |  |
| Drain Hole                                     | 3-5/8" D      |  |
| *Approximate measurements for comparison only. |               |  |

**Product Image** 

**Front View** 

**Top View** 

**Product Diagram**