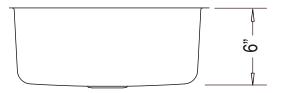

#### **Undermount Kitchen**

| The second secon |                        |  |
|--------------------------------------------------------------------------------------------------------------------------------------------------------------------------------------------------------------------------------------------------------------------------------------------------------------------------------------------------------------------------------------------------------------------------------------------------------------------------------------------------------------------------------------------------------------------------------------------------------------------------------------------------------------------------------------------------------------------------------------------------------------------------------------------------------------------------------------------------------------------------------------------------------------------------------------------------------------------------------------------------------------------------------------------------------------------------------------------------------------------------------------------------------------------------------------------------------------------------------------------------------------------------------------------------------------------------------------------------------------------------------------------------------------------------------------------------------------------------------------------------------------------------------------------------------------------------------------------------------------------------------------------------------------------------------------------------------------------------------------------------------------------------------------------------------------------------------------------------------------------------------------------------------------------------------------------------------------------------------------------------------------------------------------------------------------------------------------------------------------------------------|------------------------|--|
| Dimensions                                                                                                                                                                                                                                                                                                                                                                                                                                                                                                                                                                                                                                                                                                                                                                                                                                                                                                                                                                                                                                                                                                                                                                                                                                                                                                                                                                                                                                                                                                                                                                                                                                                                                                                                                                                                                                                                                                                                                                                                                                                                                                                     |                        |  |
| Outer:                                                                                                                                                                                                                                                                                                                                                                                                                                                                                                                                                                                                                                                                                                                                                                                                                                                                                                                                                                                                                                                                                                                                                                                                                                                                                                                                                                                                                                                                                                                                                                                                                                                                                                                                                                                                                                                                                                                                                                                                                                                                                                                         | 23-3/8" x 17-3/4" x 6" |  |
| Inner:                                                                                                                                                                                                                                                                                                                                                                                                                                                                                                                                                                                                                                                                                                                                                                                                                                                                                                                                                                                                                                                                                                                                                                                                                                                                                                                                                                                                                                                                                                                                                                                                                                                                                                                                                                                                                                                                                                                                                                                                                                                                                                                         | 21-1/2" x 16" x 6"     |  |

#### **Product Specification**

This sink shall be a dual compartment with rounded bowls. It shall be 23-3/8" in length and 17-3/4" in width, with a bowl depth of 6". Sink shall be made of 304 Grade Surgical Stainless Steel. Sink shall include cut-out template. Sink shall be Model ADA-862.

#### **TECHNICAL INFORMATION**

| Fixture*                                       |               |  |
|------------------------------------------------|---------------|--|
| Basin Area                                     | 21-1/2" x 16" |  |
| Water Depth                                    | 6"            |  |
| Drain Hole                                     | 3-5/8" D      |  |
| *Approximate measurements for comparison only. |               |  |

**Product Image** 

**Front View** 

**Top View** 

**Product Diagram**