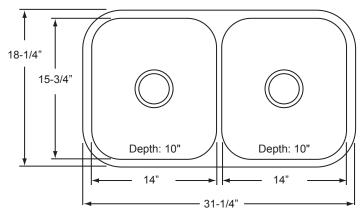

## **Undercounter Kitchen**

--- Dimensions ---Outer 31-1/4" x 18-1/4" Left Bowl 14" x 15-3/4" x 10" Right Bowl 14" x 15-3/4" x 10"

| Model              | Description       | Colors / Finishes |
|--------------------|-------------------|-------------------|
| PAUD15 "Floridian" | Undercounter Sink | N/A               |

## **Product Specification**

This undercounter sink shall be a dual compartment with rounded bowls, in a 50/50 style. It shall be 31-1/4" in length and 18-1/4" in width, with each bowl having an overall depth of 10". Sink shall be made of 18 gauge stainless steel. Sink shall include installation hardware. Sink shall be Patriot Model PAUD15, "Floridian".

## **TECHNICAL INFORMATION**

| Fixture*                                       |               |  |
|------------------------------------------------|---------------|--|
| Basin Area (Left Bowl)                         | 14" x 15-3/4" |  |
| Basin Area (Right Bowl)                        | 14" x 15-3/4" |  |
| Water Depth (Left Bowl)                        | 10"           |  |
| Water Depth (Right Bowl)                       | 10"           |  |
| Drain Hole (Each Bowl)                         | 3-5/8" D      |  |
| *Approximate measurements for comparison only. |               |  |