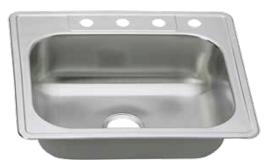

# Specification Sheet

#### Features

- Certified 304 Grade 18 Gauge Stainless Steel
- Drop-In
- Single Compartment
- Rounded Bowl
- Unique sound-deadening system with sound pads and a special coating.
- Lustrous and enduring finish which compliments any decor.
- Limited lifetime warranty.

# PADS22 - "Ohioan"

# **Drop-In Kitchen**



--- Dimensions ---Outer 25" x 22" x 8" Inner 21" x 15-3/4" x 8"

| Model           | Description  | Colors / Finishes |
|-----------------|--------------|-------------------|
| PADS22 "Ohioan" | Drop-In Sink | N/A               |

#### **Included Components**

- Mounting Clips
- Cut-out template

#### **Colors / Finishes**

• N/A None Applicable

#### **Optional Accessories**

- Standard Strainer
- Premium Strainer

## **Codes / Standards Applicable**

Specified model meets or exceeds the following:

- UPC Certified
- CSA Certified



## **Product Specification**

This drop-in sink shall be a single compartment with rounded bowl. It shall be 25" in length and 22" in width, with an overall depth of 8". Sink shall be made of certified 304 grade stainless steel. Sink shall include installat