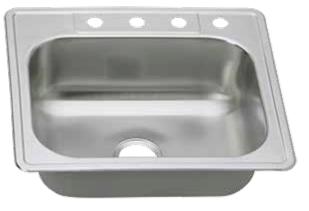

rtified



## **Product Specification**

This drop-in sink shall be a single compartment with rounded bowl. It shall be 25" in length and 22" in width, with an overall depth of 8". Sink shall be made of certified 304 grade stainless steel. Sink shall include installation hardware. Sink shall be Patriot Model PADS22, "Ohioan".

# PADS22 - "Ohioan"

# **TECHNICAL INFORMATION**

| Fixture*                                       |               |  |
|------------------------------------------------|---------------|--|
| Basin Area                                     | 21" x 15-3/4" |  |
| Water Depth                                    | 8"            |  |
| Drain Hole                                     | 3-5/8" D      |  |
| *Approximate measurements for comparison only. |               |  |



Product Image



Product Diagram