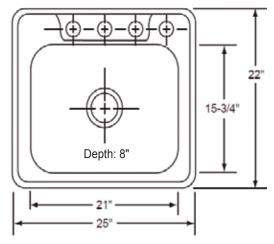

# **Drop-In Kitchen**

--- Dimensions ---Outer 25" x 22" x 8" Inner 21" x 15-3/4" x 8"

| Model           | Description  | Colors / Finishes |
|-----------------|--------------|-------------------|
| PADS22 "Ohioan" | Drop-In Sink | N/A               |

# **TECHNICAL INFORMATION**

| Fixture*                                       |               |  |
|------------------------------------------------|---------------|--|
| Basin Area                                     | 21" x 15-3/4" |  |
| Water Depth                                    | 8"            |  |
| Drain Hole                                     | 3-5/8" D      |  |
| *Approximate measurements for comparison only. |               |  |

Product Image

Product Diagram