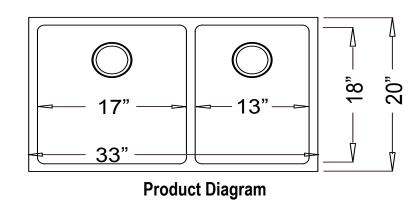

--- Dimensions --Outer
33" x 20" x 10"
Left Bowl
17" x 18" x 10"
Right Bowl
13" x 18" x 10"

| Model                 | Description                              | Colors / Finishes |
|-----------------------|------------------------------------------|-------------------|
| HFO3320 - "Cleveland" | Handmade Farmhouse Flat Front Apron Sink | N/A               |

#### **TECHNICAL INFORMATION**

| Fixture*                                       |           |  |
|------------------------------------------------|-----------|--|
| Basin Area (Left Bowl)                         | 17" x 18" |  |
| Basin Area (Right Bowl)                        | 13" x 18" |  |
| Water Depth (Left Bowl)                        | 10"       |  |
| Water Depth (Right Bowl)                       | 10"       |  |
| Drain Hole (Each Bowl)                         | 3-5/8" D  |  |
| *Approximate measurements for comparison only. |           |  |