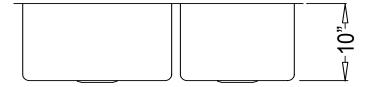

--- Dimensions --Outer
33" x 20" x 10"
Left Bowl
17" x 18" x 10"
Right Bowl
13" x 18" x 10"

| Model                 | Description                              | Colors / Finishes |
|-----------------------|------------------------------------------|-------------------|
| HFO3320 - "Cleveland" | Handmade Farmhouse Flat Front Apron Sink | N/A               |

#### **TECHNICAL INFORMATION**

| Fixture*                                       |           |  |
|------------------------------------------------|-----------|--|
| Basin Area (Left Bowl)                         | 17" x 18" |  |
| Basin Area (Right Bowl)                        | 13" x 18" |  |
| Water Depth (Left Bowl)                        | 10"       |  |
| Water Depth (Right Bowl)                       | 10"       |  |
| Drain Hole (Each Bowl)                         | 3-5/8" D  |  |
| *Approximate measurements for comparison only. |           |  |