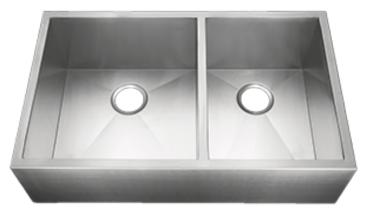

## **Farmhouse Flat Front Apron Kitchen**

- Certified 304 Grade 15 Gauge Stainless Steel.
- Handmade farmhouse flat front apron design.
- Dual Compartments.
- Rectangular Bowls with square corners.
- Unique sound-deadening system with sound pads and a special coating.
- Lustrous and enduring finish which compliments any decor.
- Limited lifetime warranty.

--- Dimensions --Outer
33" x 20" x 10"
Left Bowl
17" x 18" x 10"
Right Bowl
13" x 18" x 10"

| Model                 | Description                              | Colors / Finishes |
|-----------------------|------------------------------------------|-------------------|
| HFO3320 - "Cleveland" | Handmade Farmhouse Flat Front Apron Sink | N/A               |