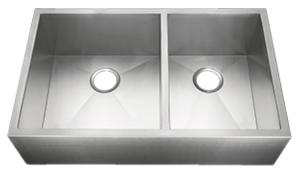

## **Farmhouse Flat Front Apron Kitchen**

- Certified 304 Grade 15 Gauge Stainless Steel.
- Handmade farmhouse flat front apron design.
- Dual Compartments.
- Rectangular Bowls with square corners.
- Unique sound-deadening system with sound pads and a special coating.
- Lustrous and enduring finish which compliments any decor.
- Limited lifetime warranty.

--- Dimensions --Outer
33" x 20" x 10"
Left Bowl
17" x 18" x 10"
Right Bowl
13" x 18" x 10"

| Model                 | Description                              | Colors / Finishes |
|-----------------------|------------------------------------------|-------------------|
| HFO3320 - "Cleveland" | Handmade Farmhouse Flat Front Apron Sink | N/A               |