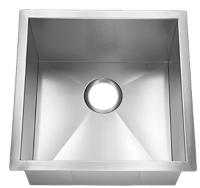

#### **Features**

- Certified 304 Grade 15 gauge stainless steel.
- Handmade farmhouse design.
- Single compartment.
- Rectangular Bowl with square corners.
- Unique sound-deadening system with sound pads and a special coating.
- Lustrous and enduring finish which compliments any decor.
- Limited lifetime warranty.

#### **Farmhouse Kitchen**

--- Dimensions ---Outer 19" x 20" x 10" Inner 17" x 18" x 10"

| Model          | Description             | Colors / Finishes |
|----------------|-------------------------|-------------------|
| HBB1920 "Rusk" | Handmade Farmhouse Sink | N/A               |

### **Product Specification**

This handmade farmhouse sink shall be a single compartment with rectangular bowl, featuring square inside corners. It shall be 19" in length and 20" in width, with a bowl depth of 10". Sink shall be made of 15 gauge stainless steel. Sink shall include installation hardware. Sink shall be Homeplace Model HBB1920, "Rusk".