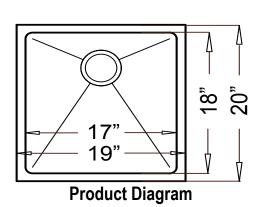

#### **Farmhouse Kitchen**

--- Dimensions ---Outer 19" x 20" x 10" Inner 17" x 18" x 10"

| Model          | Description             | Colors / Finishes |
|----------------|-------------------------|-------------------|
| HBB1920 "Rusk" | Handmade Farmhouse Sink | N/A               |

### **Product Specification**

This handmade farmhouse sink shall be a single compartment with rectangular bowl, featuring square inside corners. It shall be 19" in length and 20" in width, with a bowl depth of 10". Sink shall be made of 15 gauge stainless steel. Sink shall include installation hardware. Sink shall be Homeplace Model HBB1920, "Rusk".

# **TECHNICAL INFORMATION**

| Fixture*                                       |           |  |
|------------------------------------------------|-----------|--|
| Basin Area                                     | 17" x 18" |  |
| Water Depth                                    | 10"       |  |
| Drain Hole                                     | 3-5/8" D  |  |
| *Approximate measurements for comparison only. |           |  |