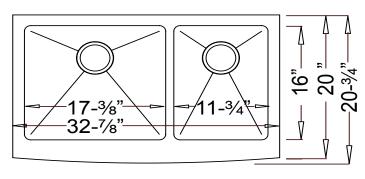

#### **Farmhouse Apron Kitchen**

--- Dimensions --Outer
32-7/8" x 20-3/4" x 10"
Left Bowl
17-3/8" x 16" x 10"
Right Bowl
11-3/4" x 16" x 10"

| Model           | Description                   | Colors / Finishes |
|-----------------|-------------------------------|-------------------|
| EFD3320 "Tyler" | Handmade Farmhouse Apron Sink | N/A               |

#### **TECHNICAL INFORMATION**

| Fixture*                                      |               |  |
|-----------------------------------------------|---------------|--|
| Basin Area (Left Bowl)                        | 17-3/8" x 16" |  |
| Basin Area (Right Bowl)                       | 11-3/4" x 16" |  |
| Water Depth (Left Bowl)                       | 10"           |  |
| Water Depth (Right Bowl)                      | 10"           |  |
| Drain Hole (Each Bowl)                        | 3-5/8" D      |  |
| *Approximate measurements for comparison only |               |  |

## **Top View**

**Product Diagram**