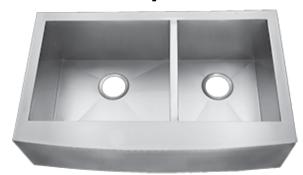

# Specification Sheet

# EFD3320 - "Tyler"

#### **Features**

- Certified 304 Grade 15 Gauge Stainless Steel.
- Handmade Farmhouse Apron Design.
- Dual Compartments.
- Rectangular Bowls with square corners.
- Unique sound-deadening system with sound pads and a special coating.
- Lustrous and enduring finish which compliments any decor.
- Limited lifetime warranty.

#### **Farmhouse Apron Kitchen**



--- Dimensions --Outer
32-7/8" x 20-3/4" x 10"
Left Bowl
17-3/8" x 16" x 10"
Right Bowl
11-3/4" x 16" x 10"

| Model           | Description                   | Colors / Finishes |
|-----------------|-------------------------------|-------------------|
| EFD3320 "Tyler" | Handmade Farmhouse Apron Sink | N/A               |

#### **Included Components**

- Mounting Clips
- · Cut-out template

#### **Colors / Finishes**

N/A None Applicable

## **Optional Accessories**

- Standard Strainer
- Premium Strainer
- Sink Grid

## **Codes / Standards Applicable**

Specified model meets or exceeds the following:

UPC Certified



#### **Product Specification**

This handmade farmhouse apron sink shall be a dual compartment with rectangular bowls, featuring square inside corners. Sink shall be 32-7