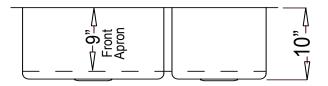

#### **Farmhouse Apron Kitchen**

--- Dimensions --Outer
32-7/8" x 20-3/4" x 10"
Left Bowl
17-3/8" x 16" x 10"
Right Bowl
11-3/4" x 16" x 10"

| Model           | Description                   | Colors / Finishes |
|-----------------|-------------------------------|-------------------|
| EFD3320 "Tyler" | Handmade Farmhouse Apron Sink | N/A               |

#### **Front View**